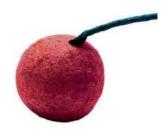

**Cherry Bombs**: Are red in color & about 1" in diameter.

\* legal toy smoke devices look similar but will not be red in color.

**Silver Salutes**: Are silver in color and about 2" long. The fuse can enter either the side or the end of the tube (as pictured)