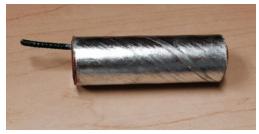

**Cherry Bombs**: Are red in color & about 1" in diameter.

\* legal toy smoke devices look similar but will not be red in color.

**Silver Salutes**: Are silver in color and about 2" long. The fuse can enter either the side or the end of the tube (as pictured)