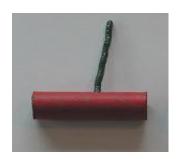

**M-80s:** Typically colored red and 1 ½" long. The fuse can enter either the side (as pictured) or from the end.